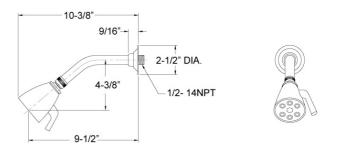

### **FEATURES**

- Style: Revival Grandeur
- Collection: Revere & Savannah
- Temperature controlled by handle
- 2.5 gpm @ max
- K803 Shower Head