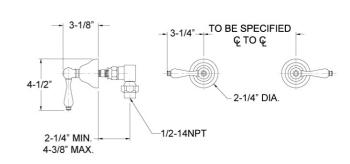

### **FEATURES**

- Style: Revival Grandeur
- Collection: Revere & Savannah
- Temperature controlled by handle
- 2.5 gpm @ max
- K803 Shower Head