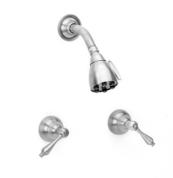

# Two Handle Shower Set Model D3100\_015

### **FEATURES**

- Style: Revival Grandeur
- Collection: Revere & Savannah
- Temperature controlled by handle
- 2.5 gpm @ max
- K803 Shower Head